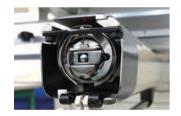

## The new "Picker free" trimming system has been adopted

The new improved "Picker Free" ATH system is able to stabilize trimming and enhance production efficiency. Besides that, it is much easier to replace a bobbin without the picker in the way.