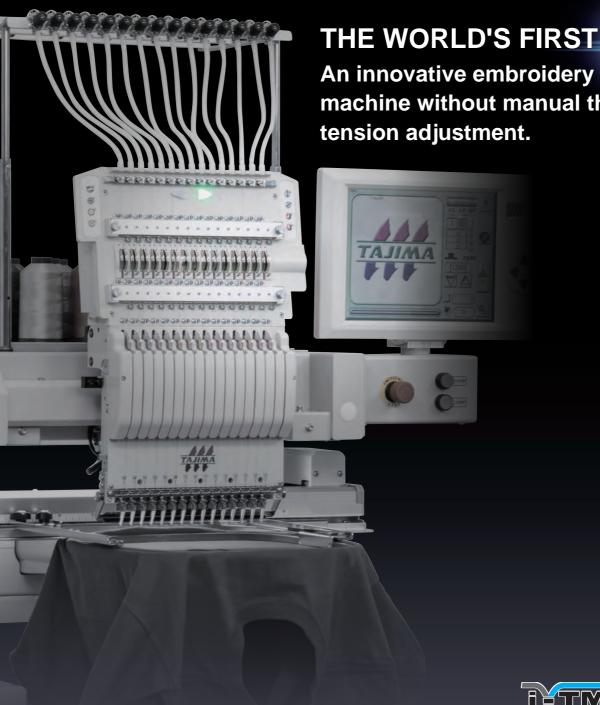

# **NEW** EZ-SC

An innovative embroidery machine without manual thread

### What is it about **IXTM** that provides optimal tension adjustment.

i-TM is mounted on the tension base in place of the previous tension knobs.