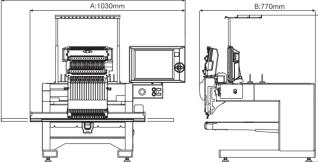

process can be monitored in real time on a large monitor. An operation panel with excellent operability allows intuitive embroidery finish settings.



### **Specifications**

|  | Needles           | 15                                           |
|--|-------------------|----------------------------------------------|
|  | Factory options   | Position Marker, LED Lamp                    |
|  | Dealer options    | Stand, Stand Tray, Border Frame, Cap Frame 2 |
|  | Revolution        | Max. 1,200 rpm                               |
|  | Electricity       | Single-phase 100-120V, 200-240V, 50Hz/60Hz   |
|  | Power consumption | 160W                                         |
|  | Weight            | 95kg                                         |

Please contact our distributor listed below.



### Seller

### Tajima Industries Ltd.

19-22, Shirakabe 3-chome, Higashi-ku Nagoya 461-0011 JAPAN TEL. +81-52-932-3444, 3445 FAX. +81-52-932-2457, 3449



http://www.tajima.cor



ttps://www.facebook.com/TajimaGroup

Manufacture

### TISM Co.,Ltd.

- \* The actual embroidery area and embroidery speed may vary depending on the items being produced, the machine model, and the embroidering conditions.
- \* Caution: No registered trademark or product design contained in this catalog may be used without prior permission from the manufacturer.

  \* The specifications and designs of our products are subject to change without notice for performance improvement.