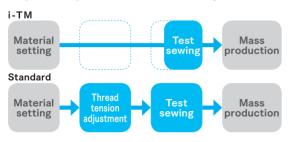

### Improved production efficiency

As the appropriate thread tension adjustment is applied regardless of the thread type, mass production can be started quickly.

### What is it about **IXTM** that provides optimal tension adjustment.

i-TM is mounted on the tension base in place of the previous tension knobs.