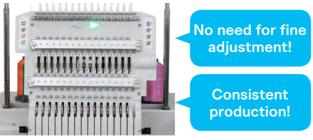

### i-TM solves these issues

- **▼** Requires thread tension adjustment after thread replacement.
- ▼ Requires operator skill and experience.
- **▼** The quality of the embroidery finish is inconsistent.
- ▼ The fabric is easily shrunken by embroidery stitch pulling.

### Improved production efficiency

As the appropriate thread tension adjustment is applied regardless of the thread type, mass production can be started quickly.